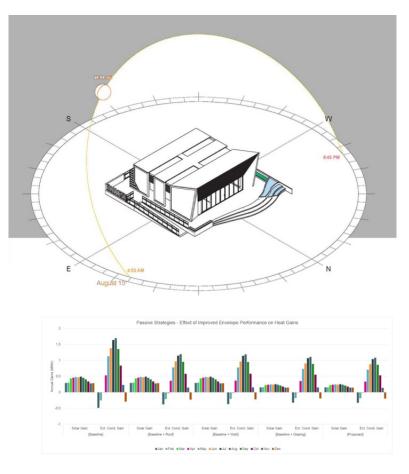

### **Harmony Home**

Harmony Home is a project participation in the Solar Decathlon Middle East 2021, which is an international competition to design, build and operate grid-connected, solar-powered houses. The Harmony Home entry was an entry formed by students and alumni of the British University in Dubai, to which **grfn** supported by providing IES Simulation for site orientation and house geometry. The structure was exhibited along with other entries in the Expo 2020.