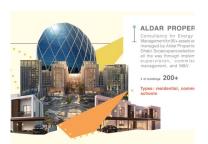

~200 Aldar buildings in Abu Dhabi Residential, Commercial, Retail, Hospitality and Schools

TECOM buildings in Dubai 106 buildings, 41 boutique offices, 9 warehouses, 5 souks and various other types of buildings

### SELECT PROJECTS - Sustainability

ALDAR PROPERTIES LEED GAP **ANALYSIS** 

**Client:** Aldar Properties Location: Abu Dhabi, UAE

Type/Value: Various (200 buildings) Services: LEED Gap Analysis

**NEOM HOSPITAL** 