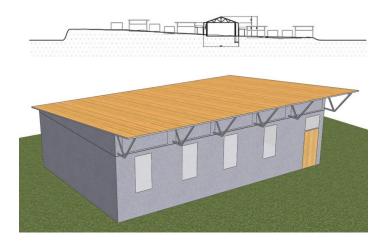

## Orphanage & Community Center in Tanzania

Together with a group of architects, master planners, interior designers and engineers from various companies and universities to complete the design of a facility for 300 orphans and under-privileged children in Tanzania, East Africa. The function of the facility is a children's home, school and sports center.