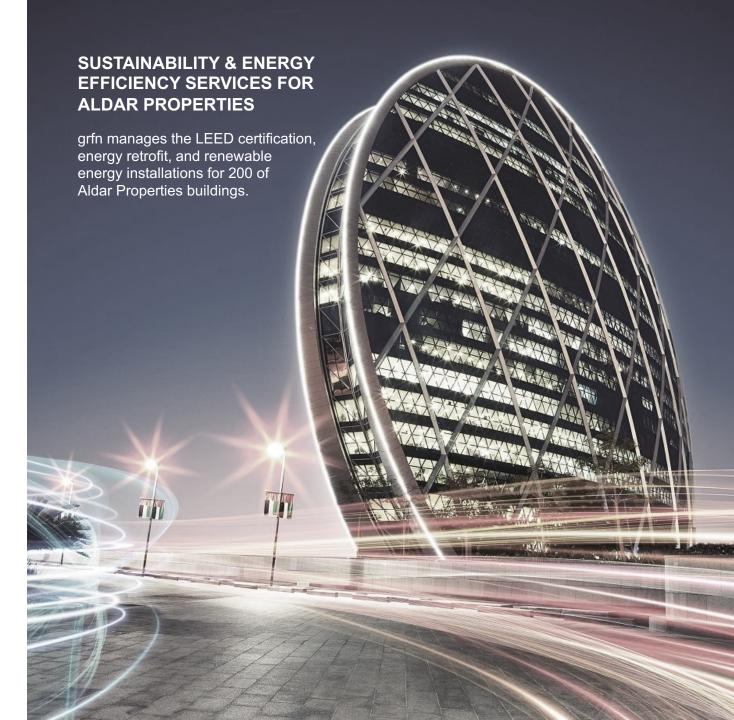

~200 Aldar buildings in Abu Dhabi Residential, Commercial, Retail, Hospitality and Schools

TECOM buildings in Dubai 106 buildings, 41 boutique offices, 9 warehouses, 5 souks and various other types of buildings

## SELECT PROJECTS - Energy Retrofit Management

**ALDAR PROPERTIES ENERGY RETROFIT** 

**ANNUAL SAVINGS - USD 8,174,385** 

**Client:** Aldar Properties Location: Abu Dhabi, UAE

Type/Value: Various (200 buildings) Services: Energy Retrofit Management