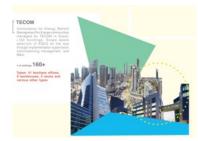

~200 Aldar buildings in Abu Dhabi Residential, Commercial, Retail, Hospitality and Schools

TECOM buildings in Dubai 106 buildings, 41 boutique offices, 9 warehouses, 5 souks and various other types of buildings